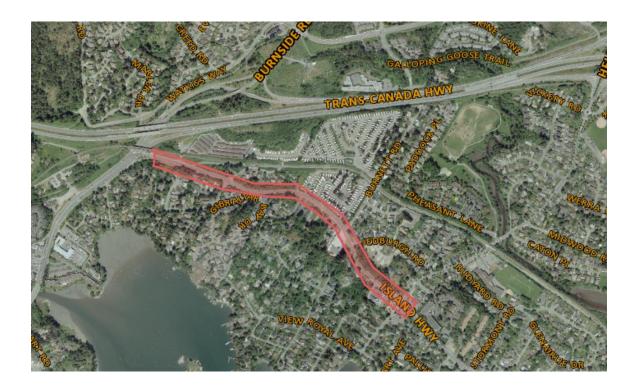

## Island Highway from Helmcken Rd to Colwood Interchange

Please be advised that the Town of View Royal will be carrying road improvements on Island Highway from Helmcken Rd to Colwood Interchange from July 19 to Friday July 31, 2018. Traffic will be reduced to single lane alternating. Please use alternate route. Expect **Delays** 